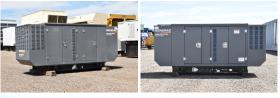

## Generac - 35 kW - JUST ARRIVED

## **Generator Set Specs**

Unit#: 089020 Capacity: 35 kW

Manufacturer: Generac Enclosure Type: Sound Attenuated Enclosure Voltage: 277/480 V Amps: 60 AMPS

Circuit Breaker Amps: 60 Phase: Three-Phase Location: Brighton, CO