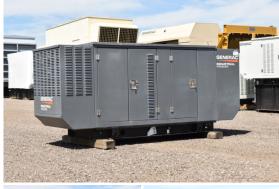

## Generac - 35 kW - JUST ARRIVED

## **Generator Set Specs**

Unit#: 089020 Capacity: 35 kW

Manufacturer: Generac Enclosure Type: Sound Attenuated Enclosure Voltage: 277/480 V Amps: 60 AMPS

Circuit Breaker Amps: 60 Phase: Three-Phase Location: Brighton, CO