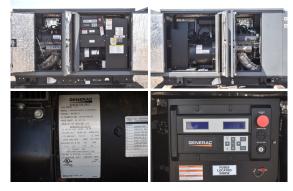

# of Leads: 12

Hertz: 60 Hz

Model #: SG0035KG035

Serial #: 8688221

**Generator Weight LBS:** 2000 **Generator Dimensions:** 113 x

37 x 49

Price: Call us at 800-853-2073 for a quote

## **Engine Specs**

Make: Generac Year: 2014 Hours: 110

Fuel: Liquid Propane Fuel Tank Type:

Single Wall Model #: CO5 4GSV061AO Serial #: E172A 121213 3460734