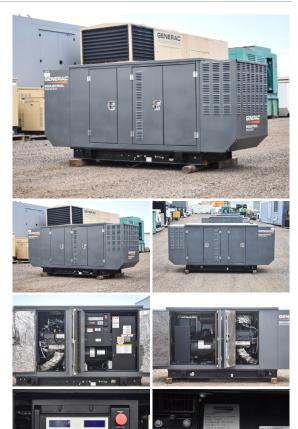

## Generac - 35 kW - JUST ARRIVED

## Generator Set Specs

Unit#: 089014 Capacity: 35 kW

Manufacturer: Generac Enclosure Type: Sound Attenuated Enclosure Voltage: 277/480 V

Amps: 60 AMPS Hertz: 60 Hz

Circuit Breaker Amps: 60
Phase: Three-Phase
Location: Brighton, CO

# of Leads: 12

Model #: SG0035KG035

Serial #: 8688223

**Generator Weight LBS:** 2000 **Generator Dimensions:** 113 x

37 x 49

Price: Call us at 800-853-2073 for a quote

## **Engine Specs**

Make: Generac Year: 2014 Hours: 106

Fuel: Liquid Propane
Fuel Tank Type:

Single Wall

Model #: CO5

4GSV061AO

Serial #: E172A

121213 3460751