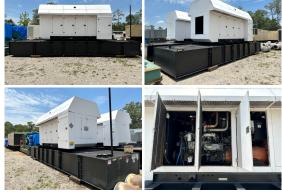

## Generac - 600 kW - JUST ARRIVED

## **Generator Set Specs**

**Unit#:** 089719 Capacity: 600 kW Manufacturer: Generac Fuel: Diesel **Enclosure Type:** Sound Attenuated Enclosure

Voltage: 277/480 V **Amps:** 902.1 AMPS Hertz: 60 Hz

Circuit Breaker Amps: 500 X2 Phase: Three-Phase

# of Leads: 10 Serial #: 2094310

Generator Dimensions: 384" X

108" X 154"

Price: Call us at 800-853-2073 for a quote

## **Engine Specs**

Make: Mitsubishi Year: 2007 **Hours:** 814

**Fuel Tank Capacity** 

(Gallons): 3000 Fuel Tank Type: Double Wall Base Model #: 6D24 Serial #: 391058