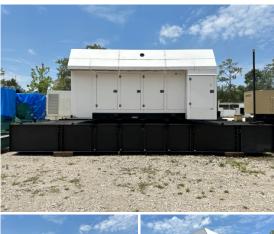

## Generac - 600 kW - JUST ARRIVED

## **Generator Set Specs**

**Unit#:** 089719 Capacity: 600 kW Manufacturer: Generac Fuel: Diesel **Enclosure Type:** Sound Attenuated Enclosure

Voltage: 277/480 V **Amps:** 902.1 AMPS Hertz: 60 Hz

Circuit Breaker Amps: 500 X2 Phase: Three-Phase

# of Leads: 10 Serial #: 2094310

Generator Dimensions: 384" X

108" X 154"

Price: Call us at 800-853-2073 for a quote