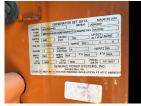

## **Generator Set Specs**

**Unit#:** 089719 Capacity: 600 kW Manufacturer: Generac Fuel: Diesel **Enclosure Type:** Sound Attenuated Enclosure

Voltage: 277/480 V **Amps:** 902.1 AMPS Hertz: 60 Hz

Circuit Breaker Amps: 500 X2 Phase: Three-Phase

# of Leads: 10 Serial #: 2094310

Generator Dimensions: 384" X

108" X 154"

Price: Call us at 800-853-2073 for a quote

## **Engine Specs**

Make: Mitsubishi Year: 2007 **Hours:** 814

**Fuel Tank Capacity** 

(Gallons): 3000 Fuel Tank Type: Double Wall Base Model #: 6D24 Serial #: 391058