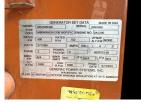

## **Generator Set Specs**

**Unit#:** 089718 Capacity: 600 kW Manufacturer: Generac **Enclosure Type:** Sound Attenuated Enclosure

Voltage: 277/480 V **Amps:** 902.1 AMPS Hertz: 60 Hz

Circuit Breaker Amps: 500 X2 Phase: Three-Phase

# of Leads: 10 Serial #: 2094309

Generator Dimensions: 384" X

108" X 154"

Price: Call us at 800-853-2073 for a quote

## **Engine Specs**

Make: Mitsubishi Year: 2007

**Hours:** 870 Fuel: Diesel

**Fuel Tank Capacity** 

(Gallons): 3000 Fuel Tank Type: Double Wall Base Model #: 6D24 **Serial #:** 341874