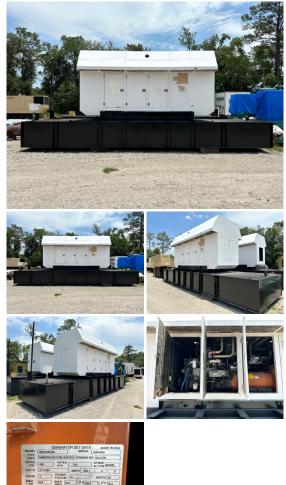

## Generac - 600 kW - JUST ARRIVED

## **Generator Set Specs**

**Unit#:** 089718 Capacity: 600 kW Manufacturer: Generac **Enclosure Type:** Sound Attenuated Enclosure

Voltage: 277/480 V **Amps:** 902.1 AMPS Hertz: 60 Hz

Circuit Breaker Amps: 500 X2 Phase: Three-Phase

# of Leads: 10 Serial #: 2094309

Generator Dimensions: 384" X

108" X 154"

Price: Call us at 800-853-2073 for a quote

## **Engine Specs**

Make: Mitsubishi Year: 2007

**Hours:** 870 Fuel: Diesel

**Fuel Tank Capacity** 

(Gallons): 3000 Fuel Tank Type: Double Wall Base Model #: 6D24 **Serial #:** 341874