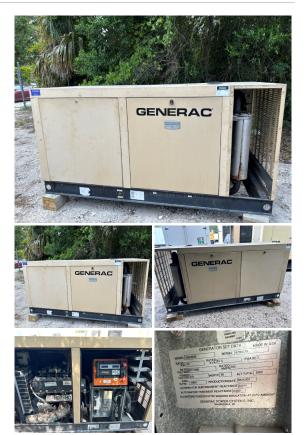

## Generac - 70 kW - JUST ARRIVED

## **Generator Set Specs**

Unit#: 089684 Make: Ford
Capacity: 70 kW Year: 2006
Manufacturer: Generac Hours: 143.1

**Enclosure Type:** Weatherproof Fuel: Natural Gas Enclosure Fuel Tank Type:

Voltage: 277/480 V Double Wall

Circuit Breaker Amps: 60/60

Phase: Three-Phase Location: Jacksonville, FL

# of Leads: 6 Model #: 0053920 Serial #: 4703579

Generator Dimensions: 99" X

39" X 48"

Price: Call us at 800-853-2073 for a quote