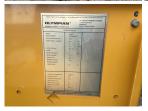

## Generator Set Specs

Unit#: 089678
Capacity: 75 kW
Manufacturer: Olympian
Enclosure Type: Open
Voltage: 277/480 V
Amps: 113 AMPS

Circuit Breaker Amps: 400

**Phase:** Three-Phase **Location:** Jacksonville, FL

## **Engine Specs**

Make: Perkins Year: 2017 Hours: 616.1 Fuel: Diesel Fuel Tank Type: Double Wall Base Model #: 179611500 Serial #: AB50498