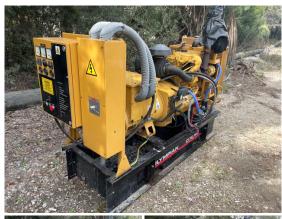

## Generator Set Specs

Unit#: 089678
Capacity: 75 kW
Manufacturer: Olympian
Enclosure Type: Open
Voltage: 277/480 V
Amps: 113 AMPS

Circuit Breaker Amps: 400

**Phase:** Three-Phase **Location:** Jacksonville, FL

# of Leads: 12

Hertz: 60 Hz

Generator Dimensions: 89" X

30" X 91"

Price: Call us at 800-853-2073 for a quote

## **Engine Specs**

Make: Perkins Year: 2017 Hours: 616.1 Fuel: Diesel Fuel Tank Type: Double Wall Base Model #: 179611500 Serial #: AB50498