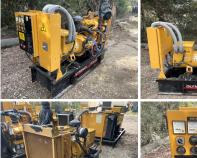

## Generator Set Specs

Unit#: 089678
Capacity: 75 kW
Manufacturer: Olympian
Enclosure Type: Open
Voltage: 277/480 V
Amps: 113 AMPS

Circuit Breaker Amps: 400

**Phase:** Three-Phase **Location:** Jacksonville, FL

# of Leads: 12

Hertz: 60 Hz

Generator Dimensions: 89" X

30" X 91"

Price: Call us at 800-853-2073 for a quote

## **Engine Specs**

Make: Perkins Year: 2017 Hours: 616.1 Fuel: Diesel Fuel Tank Type: Double Wall Base Model #: 179611500 Serial #: AB50498