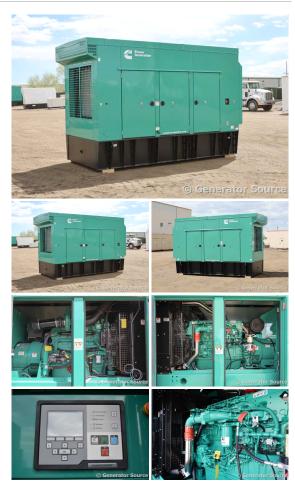

## Cummins - 500 kW - JUST ARRIVED

## Generator Set Specs

**Unit#:** 071358 **Capacity:** 500 kW

Manufacturer: Cummins Enclosure Type: Sound Attenuated Enclosure Voltage: 277/480 V Amps: 753 AMPS

Circuit Breaker Amps: 800

Phase: Three-Phase Location: Brighton, CO

# of Leads: 4

Hertz: 60 Hz

Model #: DFEK-2260539 Serial #: C230217182

**Generator Weight LBS:** 16500 **Generator Dimensions:** 190 x

86 x 125

Price: Call us at 800-853-2073 for a quote

## **Engine Specs**

Make: Cummins Year: 2023

Hours: 0

**Fuel Tank Capacity** 

(Gallons): 850 Fuel Tank Type: Double Wall Base Model #: QSX15-G9 Serial #: 80503403