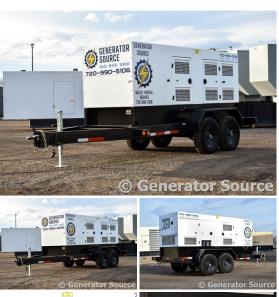

## Generator Set Specs

Unit#: 071050
Capacity: 175 kW
Manufacturer: SWP
Enclosure Type: Sound
Attenuated Enclosure Mounted

on Trailer

**Voltage:** 240 | 208 | 480 V **Amps:** 729 / 608 / 264 AMPS

Hertz: 60 Hz

# of Leads: 12 Model #: GS220 Serial #: 8883/1117

**Generator Weight LBS:** 10100 **Generator Dimensions:** 231"L

X 82"W X 87"H

Price: Call us at 800-853-2073 for a quote