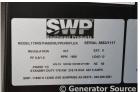

# of Leads: 12 Model #: GS220 Serial #: 8883/1117

**Generator Weight LBS:** 10100 **Generator Dimensions:** 231"L

X 82"W X 87"H

Price: Call us at 800-853-2073 for a quote