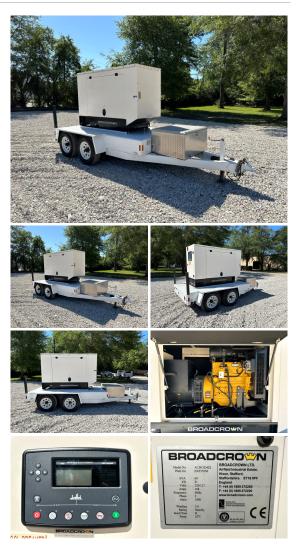

## Broadcrown - 51 kW

## **Generator Set Specs**

Unit#: 089696 Capacity: 51 kW

Manufacturer: Broadcrown Enclosure Type: Enclosure

Mounted on Trailer **Amps:** 168 AMPS **Hertz:** 60 Hz

Circuit Breaker Amps: 160

Phase: Three-Phase Location: Jacksonville, FL

# of Leads: 12

Model #: ACBCJD42S

Generator Dimensions: 92" X

37" X 66"

Price: Call us at 800-853-2073 for a quote

## **Engine Specs**

Make: John Deere

Year: 2006 Hours: 1800 Fuel: Diesel

**Fuel Tank Capacity** 

(Gallons): 398
Fuel Tank Type:
Double Wall Base
Model #: 503TF270

Serial #:

PE5030T096390