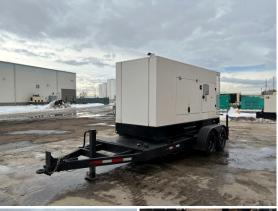

## **Generator Set Specs**

Unit#: 089673 Capacity: 300 kW

**Manufacturer:** Broadcrown **Enclosure Type:** Sound

Attenuated Enclosure Mounted

on Trailer

Voltage: 277/480 V Amps: 451 AMPS Hertz: 60 Hz

Circuit Breaker Amps: 1000

# of Leads: 12

**Generator Weight LBS:** 17000 **Generator Dimensions:** 259 x

100 x 106

Price: Call us at 800-853-2073 for a quote