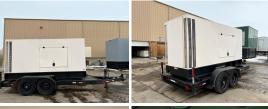

## **Generator Set Specs**

Unit#: 089673 Capacity: 300 kW

**Manufacturer:** Broadcrown **Enclosure Type:** Sound

Attenuated Enclosure Mounted

on Trailer

Voltage: 277/480 V Amps: 451 AMPS Hertz: 60 Hz

Circuit Breaker Amps: 1000

# of Leads: 12

**Generator Weight LBS:** 17000 **Generator Dimensions:** 259 x

100 x 106

Price: Call us at 800-853-2073 for a quote