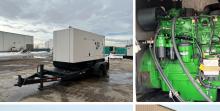

## **Engine Specs**

Make: John Deere

Hours: 758 Fuel: Diesel

**Fuel Tank Capacity** 

(Gallons): 712

approx.

Fuel Tank Type: Double Wall Base

Model #: 6090HF485 Serial #: