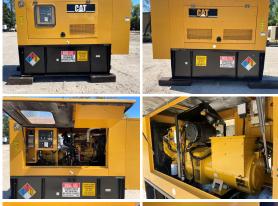

## Generator Set Specs

Unit#: 089658 Capacity: 60 kW

Manufacturer: Caterpillar Enclosure Type: Sound

Attenuated Enclosure
Voltage: 120/240 V
Amps: 250 AMPS

Hertz: 60 Hz

Circuit Breaker Amps: 200

Phase: Single-Phase Location: Jacksonville, FL

# of Leads: 4 Model #: D60-4S

Serial #: CAT00C44HNCE00527 Generator Dimensions: 113" X

46" X 87"

Price: Call us at 800-853-2073 for a quote

## **Engine Specs**

Make: CAT Year: 2006 Hours: 203.1

**Fuel Tank Capacity** 

(Gallons): 360 Fuel Tank Type: Double Wall Base Model #: 3054C Serial #: E4M00875