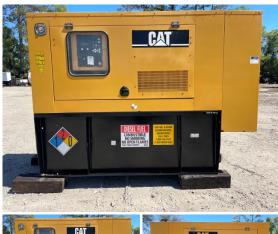

## Generator Set Specs

Unit#: 089658 Capacity: 60 kW

Manufacturer: Caterpillar Enclosure Type: Sound

Attenuated Enclosure
Voltage: 120/240 V
Amps: 250 AMPS

Hertz: 60 Hz

Circuit Breaker Amps: 200

Phase: Single-Phase Location: Jacksonville, FL

# of Leads: 4 Model #: D60-4S

Serial #: CAT00C44HNCE00527 Generator Dimensions: 113" X

46" X 87"

Price: Call us at 800-853-2073 for a quote

## **Engine Specs**

Make: CAT Year: 2006 Hours: 203.1

**Fuel Tank Capacity** 

(Gallons): 360 Fuel Tank Type: Double Wall Base Model #: 3054C Serial #: E4M00875