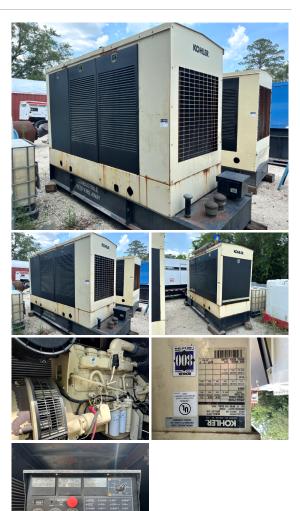

## Kohler - 260 kW

## **Generator Set Specs**

Unit#: 089653 Capacity: 260 kW Manufacturer: Kohler Enclosure Type: Enclosed Voltage: 277/480 V Amps: 391 AMPS Hertz: 60 Hz Circuit Breaker Amps: 60/60 Phase: Three-Phase Location: Jacksonville, FL # of Leads: 12 Model #: 250REOZV Serial #: 0780197 Generator Dimensions: 151" X 52" X 120"

## Engine Specs

Make: Volvo Year: 2004 Hours: 1030 Fuel: Diesel Fuel Tank Capacity (Gallons): 360 Fuel Tank Type: Double Wall Base Model #: Tad1031GE Serial #: 2100328061

Price: Call us at 800-853-2073 for a quote