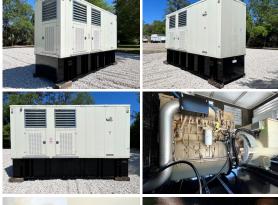

## Generator Set Specs

Unit#: 089650 Capacity: 500 kW

Manufacturer: Cummins Enclosure Type: Sound Attenuated Enclosure

Voltage: 277/480 V Amps: 752 AMPS

Circuit Breaker Amps: 800

Phase: Three-Phase Location: Jacksonville, FL

# of Leads: 6

Hertz: 60 Hz

Model #: LS47.2.L9 Serial #: BZNL5018R

**Generator Weight LBS:** 17000 **Generator Dimensions:** 216"L

x 72"W x 135"H

Price: Call us at 800-853-2073 for a quote

## **Engine Specs**

Make: CUMMINS

**Year:** 2007 **Hours:** 110

Fuel Tank Capacity (Gallons): 1550 Fuel Tank Type: Double Wall Base Model #: QSX15-G9 Serial #: 71285673