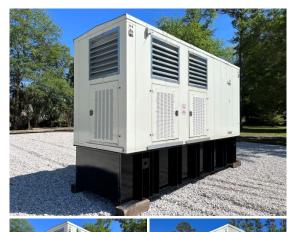

## Generator Set Specs

Unit#: 089650 Capacity: 500 kW

Manufacturer: Cummins Enclosure Type: Sound Attenuated Enclosure

Voltage: 277/480 V Amps: 752 AMPS

Circuit Breaker Amps: 800

Phase: Three-Phase Location: Jacksonville, FL

# of Leads: 6

Hertz: 60 Hz

Model #: LS47.2.L9 Serial #: BZNL5018R

**Generator Weight LBS:** 17000 **Generator Dimensions:** 216"L

x 72"W x 135"H

Price: Call us at 800-853-2073 for a quote

## **Engine Specs**

Make: CUMMINS

**Year:** 2007 **Hours:** 110

Fuel Tank Capacity (Gallons): 1550 Fuel Tank Type: Double Wall Base Model #: QSX15-G9 Serial #: 71285673