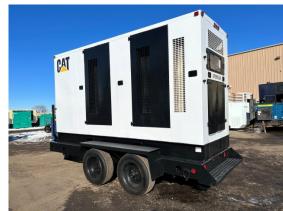

## Generator Set Specs

Unit#: 089649 Make: Caterpillar
Capacity: 350 kW Year: 1996
Manufacturer: Caterpillar Hours: 13538
Enclosure Type: Enclosure Fuel: Diesel

Enclosure Type: Enclosure

Mounted on Trailer

Fuel: Diesel

Fuel Tank Type:

Voltage: VOLTAGE SELECTOR

Double Wall Base

SWITCH V **Hertz:** 60 Hz

Circuit Breaker Amps: 600 Phase: Voltage Selector Switch

Location: Brighton, CO

Model #: SR4 Serial #: 5CK00707

**Generator Weight LBS:** 12000 **Generator Dimensions:** 250 x

107 x 132

Price: Call us at 800-853-2073 for a quote