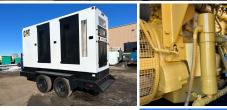

## Generator Set Specs

Unit#: 089649 Make: Caterpillar
Capacity: 350 kW Year: 1996
Manufacturer: Caterpillar Hours: 13538
Enclosure Type: Enclosure Fuel: Diesel

Enclosure Type: Enclosure

Mounted on Trailer

Fuel: Diesel

Fuel Tank Type:

Voltage: VOLTAGE SELECTOR

Double Wall Base

SWITCH V **Hertz:** 60 Hz

Circuit Breaker Amps: 600 Phase: Voltage Selector Switch

Location: Brighton, CO

Model #: SR4 Serial #: 5CK00707

**Generator Weight LBS:** 12000 **Generator Dimensions:** 250 x

107 x 132

Price: Call us at 800-853-2073 for a quote