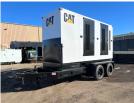

## Generator Set Specs

Unit#: 089649 Make: Caterpillar
Capacity: 350 kW Year: 1996
Manufacturer: Caterpillar Hours: 13538
Enclosure Type: Enclosure Fuel: Diesel

Enclosure Type: Enclosure

Mounted on Trailer

Fuel: Diesel

Fuel Tank Type:

Voltage: VOLTAGE SELECTOR

Double Wall Base

SWITCH V **Hertz:** 60 Hz

Circuit Breaker Amps: 600 Phase: Voltage Selector Switch

Location: Brighton, CO

Model #: SR4 Serial #: 5CK00707

**Generator Weight LBS:** 12000 **Generator Dimensions:** 250 x

107 x 132

Price: Call us at 800-853-2073 for a quote