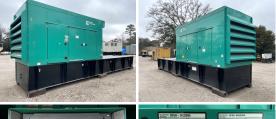

## Cummins - 500 kW - READY TO SHIP

## Generator Set Specs

**Unit#:** 089646 **Capacity:** 500 kW

Manufacturer: Cummins
Enclosure Type: Enclosed

Voltage: 277/480 V Amps: 751 AMPS Hertz: 60 Hz

Phase: Three-Phase Location: Jacksonville, FL

# of Leads: 12

Model #: DFEK9632895 Serial #: A120291264

Generator Weight LBS: 20000 Generator Dimensions: 360" X

82" X 144"

Price: Call us at 800-853-2073 for a quote

## **Engine Specs**

Make: Cummins

Year: 2012 Hours: 385.8 Fuel: Diesel

Fuel Tank Capacity (Gallons): 2525 Fuel Tank Type: Double Wall Base Model #: Q5X15-G9 Serial #: 79540944