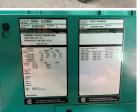

## Generator Set Specs

**Unit#:** 089646 **Capacity:** 500 kW

Manufacturer: Cummins
Enclosure Type: Enclosed

Voltage: 277/480 V Amps: 751 AMPS Hertz: 60 Hz

Phase: Three-Phase Location: Jacksonville, FL

# of Leads: 12

Model #: DFEK9632895 Serial #: A120291264

Generator Weight LBS: 20000 Generator Dimensions: 360" X

82" X 144"

Price: Call us at 800-853-2073 for a quote

## **Engine Specs**

Make: Cummins

Year: 2012 Hours: 385.8 Fuel: Diesel

Fuel Tank Capacity (Gallons): 2525 Fuel Tank Type: Double Wall Base Model #: Q5X15-G9 Serial #: 79540944