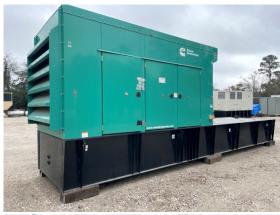

## Cummins - 500 kW - READY TO SHIP

## Generator Set Specs

**Unit#:** 089646 **Capacity:** 500 kW

Manufacturer: Cummins
Enclosure Type: Enclosed

Voltage: 277/480 V Amps: 751 AMPS Hertz: 60 Hz

Phase: Three-Phase Location: Jacksonville, FL

# of Leads: 12

Model #: DFEK9632895 Serial #: A120291264

Generator Weight LBS: 20000 Generator Dimensions: 360" X

82" X 144"

Price: Call us at 800-853-2073 for a quote

## **Engine Specs**

Make: Cummins

Year: 2012 Hours: 385.8 Fuel: Diesel

Fuel Tank Capacity (Gallons): 2525 Fuel Tank Type: Double Wall Base Model #: Q5X15-G9 Serial #: 79540944