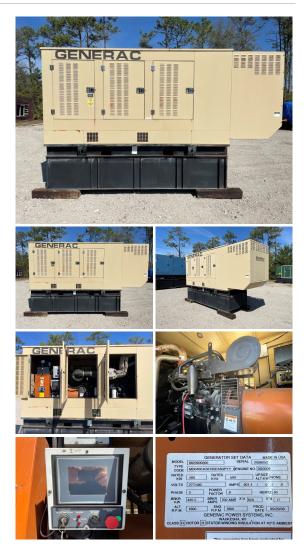

## Generac - 400 kW - READY TO SHIP

## Generator Set Specs

Unit#: 089640 Capacity: 400 kW

Manufacturer: Generac Enclosure Type: Enclosed

Voltage: 277/480 V Amps: 601 AMPS Hertz: 60 Hz

Circuit Breaker Amps: 700

**Phase:** Three-Phase **Location:** Jacksonville, FL

# of Leads: 6

Model #: 8820600300 Serial #: 2098052

**Generator Dimensions: 174"** X

58" X 104"

Price: Call us at 800-853-2073 for a quote

## **Engine Specs**

Make: John Deere

Year: 2008 Hours: 335 Fuel: Diesel

**Fuel Tank Capacity** 

(Gallons): 573
Fuel Tank Type:
Double Wall Base

Model #:

6135HF485 Serial #:

RG6135L003432