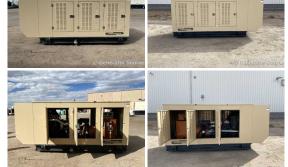

## **Generator Set Specs**

Unit#: 089626
Capacity: 150 kW
Manufacturer: Generac
Enclosure Type: Weatherproof

Enclosure

Voltage: 120/208 V Amps: 520.4 AMPS Hertz: 60 Hz

Phase: Three-Phase Location: Brighton, CO

# of Leads: 12

Model #: 2677650100 Serial #: 2069413

**Generator Weight LBS:** 6000 **Generator Dimensions:** 155 x

53 x 67

Price: Call us at 800-853-2073 for a quote

## **Engine Specs**

Make: Mitsubishi Year: 2002 Hours: 265 Fuel: Diesel

Fuel Tank Type:
Double Wall Base
Model #: 7.5L

Serial #:

6016954716