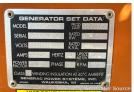

## **Generator Set Specs**

Unit#: 089626
Capacity: 150 kW
Manufacturer: Generac
Enclosure Type: Weatherproof

Enclosure

Voltage: 120/208 V Amps: 520.4 AMPS Hertz: 60 Hz

Phase: Three-Phase Location: Brighton, CO

# of Leads: 12

Model #: 2677650100 Serial #: 2069413

**Generator Weight LBS:** 6000 **Generator Dimensions:** 155 x

53 x 67

Price: Call us at 800-853-2073 for a quote

## **Engine Specs**

Make: Mitsubishi Year: 2002 Hours: 265 Fuel: Diesel

Fuel Tank Type:
Double Wall Base
Model #: 7.5L

Serial #:

6016954716