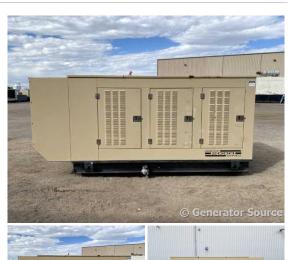

## **Generator Set Specs**

Unit#: 089626
Capacity: 150 kW
Manufacturer: Generac
Enclosure Type: Weatherproof

Enclosure

Voltage: 120/208 V Amps: 520.4 AMPS Hertz: 60 Hz

Phase: Three-Phase Location: Brighton, CO

# of Leads: 12

Model #: 2677650100 Serial #: 2069413

**Generator Weight LBS:** 6000 **Generator Dimensions:** 155 x

53 x 67

Price: Call us at 800-853-2073 for a quote

## **Engine Specs**

Make: Mitsubishi Year: 2002 Hours: 265 Fuel: Diesel

Fuel Tank Type:
Double Wall Base
Model #: 7.5L

Serial #:

6016954716