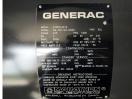

# of Leads: 12

Model #: 99A04846S Serial #: 2050209

**Generator Weight LBS: 26000** Generator Dimensions: 264" L

x 108" W x 144" H

Price: Call us at 800-853-2073 for a quote

## **Engine Specs**

Make: Mitsubishi Hours: 851.4

**Fuel Tank Capacity** (Gallons): 2100 **Fuel Tank Type:** Double Wall Base Model #: 16.0L Serial #: A8829