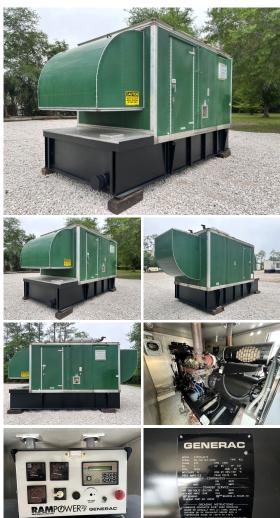

## Generac - 400 kW - READY TO SHIP

## **Generator Set Specs**

Unit#: 089606 Capacity: 400 kW Year: 1999 Manufacturer: Generac **Enclosure Type:** Weatherproof Fuel: Diesel

Enclosure

Voltage: 120/208 V **Amps:** 1387.8 AMPS

Hertz: 60 Hz Circuit Breaker Amps: 1600

Phase: Three-Phase Location: Jacksonville, FL

# of Leads: 12

Model #: 99A04846S Serial #: 2050209

**Generator Weight LBS: 26000** Generator Dimensions: 264" L

x 108" W x 144" H

Price: Call us at 800-853-2073 for a quote

## **Engine Specs**

Make: Mitsubishi Hours: 851.4

**Fuel Tank Capacity** (Gallons): 2100 **Fuel Tank Type:** Double Wall Base Model #: 16.0L Serial #: A8829