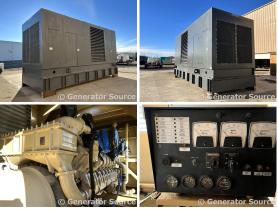

## Generator Set Specs

Unit#: 089598 Make: Detroit
Capacity: 1750 kW Year: 2001
Manufacturer: MTU Hours: 503
Enclosure Type: Weatherproof Fuel: Diesel

Enclosure

Voltage: 277/480 V Amps: 2631 AMPS Hertz: 60 Hz

Circuit Breaker Amps: 3000

Phase: Three-Phase Location: Brighton, CO

# of Leads: 6

Model #: D1750FRX4
Serial #: WA529753 73494
Generator Weight LBS: 55000
Generator Dimensions: 268 x

124 x 143

Price: Call us at 800-853-2073 for a quote

## **Engine Specs**

Fuel: Diesel
Fuel Tank Capacity
(Gallons): 2010
Fuel Tank Type:
Double Wall Base
Model #: T1637K36
Serial #: 979290