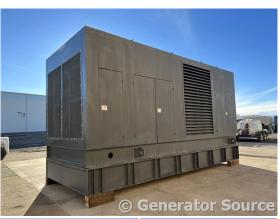

## Generator Set Specs

Unit#: 089598 Make: Detroit
Capacity: 1750 kW Year: 2001
Manufacturer: MTU Hours: 503
Enclosure Type: Weatherproof Fuel: Diesel

Enclosure

Voltage: 277/480 V Amps: 2631 AMPS Hertz: 60 Hz

Circuit Breaker Amps: 3000

Phase: Three-Phase Location: Brighton, CO

# of Leads: 6

Model #: D1750FRX4
Serial #: WA529753 73494
Generator Weight LBS: 55000
Generator Dimensions: 268 x

124 x 143

Price: Call us at 800-853-2073 for a quote