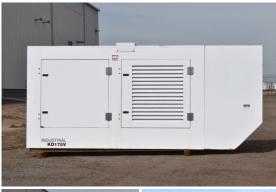

## Generator Set Specs

Unit#: 089591 Capacity: 180 kW Manufacturer: Multiquip Enclosure Type: Sound Attenuated Enclosure Voltage: 277/480 V Amps: 221 AMPS

Circuit Breaker Amps: 600

Phase: Three-Phase Location: Brighton, CO

# of Leads: 12 Model #: KD175V Serial #: 17621-4-11

Hertz: 60 Hz

**Generator Weight LBS:** 12000 **Generator Dimensions:** 151 x

56 x 70

Price: Call us at 800-853-2073 for a quote