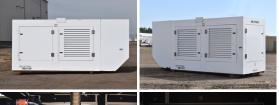

## Generator Set Specs

Unit#: 089591 Capacity: 180 kW Manufacturer: Multiquip Enclosure Type: Sound Attenuated Enclosure Voltage: 277/480 V Amps: 221 AMPS

Circuit Breaker Amps: 600

Phase: Three-Phase Location: Brighton, CO

# of Leads: 12 Model #: KD175V Serial #: 17621-4-11

Hertz: 60 Hz

**Generator Weight LBS:** 12000 **Generator Dimensions:** 151 x

56 x 70

Price: Call us at 800-853-2073 for a quote