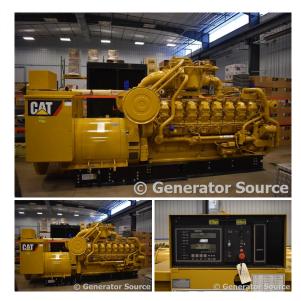

## Caterpillar - 1300 kW - UNAVAILABLE

## Generator Set Specs

Unit#: 089584 Capacity: 1300 kW Manufacturer: Caterpillar Enclosure Type: Open Voltage: 277/480 V

Hertz: 60 Hz Circuit Breaker Amps: 2000

Amp Circuit Breaker **Phase:** Three-Phase **Location:** Brighton, CO

Model #: SR4B Serial #: 5WN03384

## **Engine Specs**

Make: Caterpillar

**Year:** 2018 **Hours:** 1

Fuel Tank Type:

Double Wall

Model #: G3516B Serial #: ZBC01015

Price: Call us at 800-853-2073 for a quote