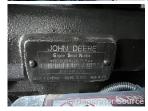

## **Engine Specs**

Make: John Deere

Year: 2005 **Hours: 151** Fuel: Diesel

**Fuel Tank Capacity** 

(Gallons): Approx

114

**Fuel Tank Type: Double Wall Base** 

Model #: 6081HF070 Serial #:

RG6081H267554