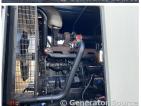

## **Engine Specs**

Make: John Deere

Year: 2005 **Hours: 151** Fuel: Diesel

**Fuel Tank Capacity** 

(Gallons): Approx

114

**Fuel Tank Type: Double Wall Base** 

Model #: 6081HF070 Serial #:

RG6081H267554