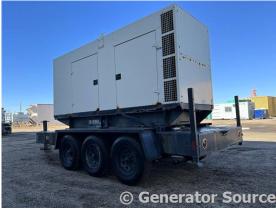

## SDMO - 250 kW - JUST ARRIVED

## **Generator Set Specs**

Unit#: 089580 Capacity: 250 kW Manufacturer: SDMO

**Enclosure Type:** Sound Attenuated Enclosure Mounted

on Trailer

**Voltage:** 120/240 V Amps: 376 AMPS

Hertz: 60 Hz

Circuit Breaker Amps: 1250 Phase: Single-Phase Location: Brighton, CO

# of Leads: 12

**Generator Weight LBS: 15000 Generator Dimensions:** 274 x

96 x 114

Price: Call us at 800-853-2073 for a quote