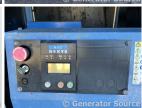

## **Generator Set Specs**

Unit#: 089580 Capacity: 250 kW Manufacturer: SDMO

**Enclosure Type:** Sound Attenuated Enclosure Mounted

on Trailer

**Voltage:** 120/240 V Amps: 376 AMPS

Hertz: 60 Hz

Circuit Breaker Amps: 1250 Phase: Single-Phase Location: Brighton, CO

# of Leads: 12

**Generator Weight LBS: 15000 Generator Dimensions:** 274 x

96 x 114

Price: Call us at 800-853-2073 for a quote