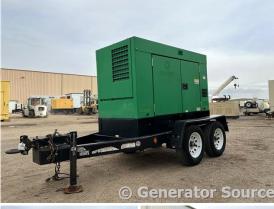

## Multiquip - 36 kW - ON RENT

## Generator Set Specs

Unit#: 089575 Make: Isuzu
Capacity: 36 kW Year: 2013
Manufacturer: Multiquip Hours: 4440
Enclosure Type: Sound Fuel: Diesel

Attenuated Enclosure Mounted on Trailer

**Voltage:** VOLTAGE SELECTOR **Fuel Tank Type:** 

# of Leads: 12

Model #: DCA45US12 Serial #: 8202865

**Generator Weight LBS:** 10000 **Generator Dimensions:** 150 x

66 x 78

Price: Call us at 800-853-2073 for a quote