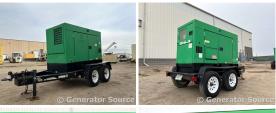

## Multiquip - 36 kW - ON RENT

## Generator Set Specs

Unit#: 089575 Make: Isuzu
Capacity: 36 kW Year: 2013
Manufacturer: Multiquip Hours: 4440
Enclosure Type: Sound Fuel: Diesel

Attenuated Enclosure Mounted on Trailer

**Voltage:** VOLTAGE SELECTOR **Fuel Tank Type:** 

# of Leads: 12

Model #: DCA45US12 Serial #: 8202865

**Generator Weight LBS:** 10000 **Generator Dimensions:** 150 x

66 x 78

Price: Call us at 800-853-2073 for a quote