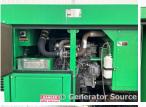

## **Engine Specs**

Hours: 4440
Fuel: Diesel
Fuel Tank Capacity
(Gallons): approx 79

Fuel Tank Type: Double Wall Base Model #: 4JJ1 Serial #: 4JJ1-153288