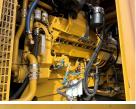

## **Engine Specs**

Make: Cummins Year: 2000 Hours: 973

Fuel: Diesel

Fuel Tank Capacity (Gallons): 2045 Fuel Tank Type: Double Wall Base Model #: QSK60-G6 Serial #: 33147866