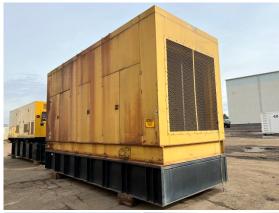

## Generator Set Specs

Unit#: 089571
Capacity: 2000 kW
Manufacturer: Katolight
Enclosure Type: Weatherproof

Enclosure

**Voltage:** 277/480 V **Amps:** 3007 AMPS

Hertz: 60 Hz

Circuit Breaker Amps: 3000

Phase: Three-Phase Location: Brighton, CO

# of Leads: 4

Model #: D2000FRZ4

Serial #: WA525399 69838 Generator Weight LBS: 54000 Generator Dimensions: 250 x

116 x 132

Price: Call us at 800-853-2073 for a quote