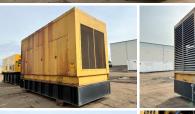

## Generator Set Specs

Unit#: 089571
Capacity: 2000 kW
Manufacturer: Katolight
Enclosure Type: Weatherproof

Enclosure

**Voltage:** 277/480 V **Amps:** 3007 AMPS

Hertz: 60 Hz

Circuit Breaker Amps: 3000

Phase: Three-Phase Location: Brighton, CO

# of Leads: 4

Model #: D2000FRZ4

Serial #: WA525399 69838 Generator Weight LBS: 54000 Generator Dimensions: 250 x

116 x 132

Price: Call us at 800-853-2073 for a quote