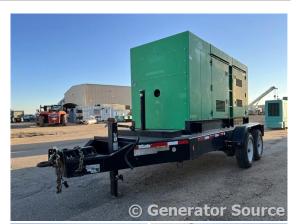

## Multiquip - 240 kW - UNAVAILABLE

Generator Set Specs

Unit#: 089507 Capacity: 240 kW Manufacturer: Multiquip Enclosure Type: Sound Attenuated Enclosure Mounted on Trailer **Voltage:** 277/480 V Amps: 361 AMPS Hertz: 60 Hz Circuit Breaker Amps: 800 Phase: Three-Phase Location: Brighton, CO # of Leads: 12 Model #: MQP240SG Serial #: 2400349 Generator Weight LBS: 10000 Generator Dimensions: 240 x 97 x 105

## **Engine Specs**

Make: Cummins Year: 2014 Hours: 931 Fuel Tank Capacity (Gallons): 300 Fuel Tank Type: Double Wall Base Model #: QSL9-G3 Serial #: 73668981

Price: Call us at 800-853-2073 for a quote