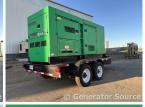

## Multiquip - 240 kW - UNAVAILABLE

Generator Set Specs

Unit#: 089507 Capacity: 240 kW Manufacturer: Multiquip Enclosure Type: Sound Attenuated Enclosure Mounted on Trailer **Voltage:** 277/480 V Amps: 361 AMPS Hertz: 60 Hz Circuit Breaker Amps: 800 Phase: Three-Phase Location: Brighton, CO # of Leads: 12 Model #: MQP240SG Serial #: 2400349 Generator Weight LBS: 10000 Generator Dimensions: 240 x 97 x 105