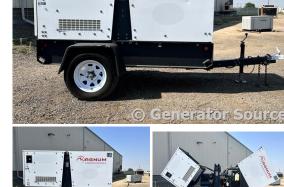

## Magnum - 18 kW - FOR RENT

## Generator Set Specs

**Unit#:** 089481 Capacity: 18 kW Manufacturer: Magnum Enclosure Type: Sound

Attenuated Enclosure Mounted

on Trailer

Voltage: VOLTAGE SELECTOR 30

SWITCH V Amps: 28 AMPS Hertz: 60 Hz

Circuit Breaker Amps: 90 & 70 Serial #: 4LE1-

# of Leads: 12 Model #: MMG25 Serial #: 1505777

**Generator Weight LBS: 6000** Generator Dimensions: 142 x

62 x 68

Price: Call us at 800-853-2073 for a quote

## **Engine Specs**

Make: Isuzu Year: 2015 **Hours:** 8256 Fuel: Diesel

**Fuel Tank Capacity** (Gallons): Approx.

631508

**Fuel Tank Type: Double Wall Base** Model #: BV-4LE1

MAGNUM