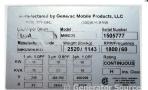

## Generator Set Specs

**Unit#:** 089481 Capacity: 18 kW Manufacturer: Magnum Enclosure Type: Sound

Attenuated Enclosure Mounted

on Trailer

Voltage: VOLTAGE SELECTOR 30

SWITCH V Amps: 28 AMPS Hertz: 60 Hz

Circuit Breaker Amps: 90 & 70 Serial #: 4LE1-

# of Leads: 12 Model #: MMG25 Serial #: 1505777

**Generator Weight LBS: 6000** Generator Dimensions: 142 x

62 x 68

Price: Call us at 800-853-2073 for a quote

## **Engine Specs**

Make: Isuzu Year: 2015 **Hours:** 8256 Fuel: Diesel

**Fuel Tank Capacity** (Gallons): Approx.

631508

**Fuel Tank Type: Double Wall Base** Model #: BV-4LE1

MAGNUM