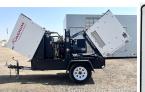

## Magnum - 18 kW - FOR RENT

## Generator Set Specs

**Unit#:** 089481 Capacity: 18 kW Manufacturer: Magnum Enclosure Type: Sound

Attenuated Enclosure Mounted

on Trailer

Voltage: VOLTAGE SELECTOR 30

SWITCH V Amps: 28 AMPS Hertz: 60 Hz

Circuit Breaker Amps: 90 & 70 Serial #: 4LE1-