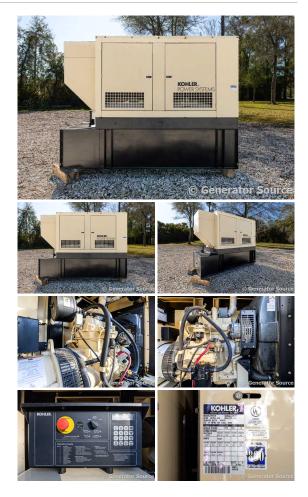

## Kohler - 30 kW

## **Generator Set Specs**

Unit#: 089476
Capacity: 30 kW
Manufacturer: Kohler
Enclosure Type: Weatherproof

Enclosure

Voltage: 120/240 V Amps: 125 AMPS Hertz: 60 Hz

**Phase:** Single-Phase **Location:** Jacksonville, FL

# of Leads: 4

Model #: 30REOZJB Serial #: 2095228

**Generator Weight LBS:** 4000 **Generator Dimensions:** 120"L

X 45"W X 90" H

Price: Call us at 800-853-2073 for a quote

## **Engine Specs**

Make: John Deere

Year: 2006 Hours: 765 Fuel: Diesel

**Fuel Tank Capacity** 

(Gallons): 391 Fuel Tank Type: Double Wall Base