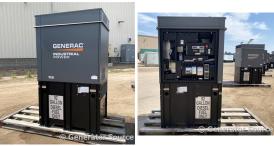

## **Generator Set Specs**

Unit#: 089402 Capacity: 20 kW

Manufacturer: Generac

Enclosure Type: Sound Attenuated Enclosure Voltage: 120/240 V Amps: 83 AMPS Hertz: 60 Hz

Circuit Breaker Amps: 100

**Phase:** Single-Phase **Location:** Brighton, CO

## **Engine Specs**

Make: Mitsubishi

**Year:** 2017 **Hours:** 104

**Fuel Tank Capacity** 

(Gallons): 92 Fuel Tank Type: Double Wall Base Model #: S4Q Serial #: 121003