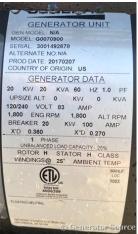

## **Generator Set Specs**

Unit#: 089402 Capacity: 20 kW

Manufacturer: Generac

Enclosure Type: Sound Attenuated Enclosure Voltage: 120/240 V Amps: 83 AMPS Hertz: 60 Hz

Circuit Breaker Amps: 100

**Phase:** Single-Phase **Location:** Brighton, CO

# of Leads: 4

Model #: G0070900 Serial #: 3001492678

**Generator Weight LBS: 2000** 

Price: Call us at 800-853-2073 for a quote

## **Engine Specs**

Make: Mitsubishi

**Year:** 2017 **Hours:** 104

**Fuel Tank Capacity** 

(Gallons): 92 Fuel Tank Type: Double Wall Base Model #: S4Q Serial #: 121003