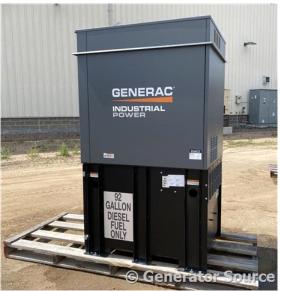

## **Generator Set Specs**

Unit#: 089402 Capacity: 20 kW

Manufacturer: Generac

Enclosure Type: Sound Attenuated Enclosure Voltage: 120/240 V Amps: 83 AMPS Hertz: 60 Hz

Circuit Breaker Amps: 100

**Phase:** Single-Phase **Location:** Brighton, CO

## **Engine Specs**

Make: Mitsubishi

**Year:** 2017 **Hours:** 104

**Fuel Tank Capacity** 

(Gallons): 92 Fuel Tank Type: Double Wall Base Model #: S4Q Serial #: 121003