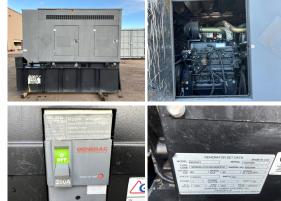

# of Leads: 4 Model #: 0054621 Serial #: 6101662

**Generator Weight LBS: 10000** 

Price: Call us at 800-853-2073 for a quote

## **Engine Specs**

Make: John Deere

Year: 2010 Hours: 100 Fuel: Diesel

**Fuel Tank Capacity** 

(Gallons): 210
Fuel Tank Type:
Double Wall Base

Model #: 5030HF285

Serial #:

PE5030L024080