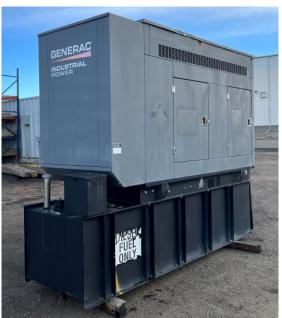

## Generac - 60 kW

## **Generator Set Specs**

Unit#: 089380 Capacity: 60 kW

Manufacturer: Generac Enclosure Type: Sound Attenuated Enclosure Voltage: 120/240 V Amps: 250 AMPS Hertz: 60 Hz

Circuit Breaker Amps: 200

**Phase:** Single-Phase **Location:** Brighton, CO

# of Leads: 4 Model #: 0054621 Serial #: 6101662

**Generator Weight LBS: 10000** 

Price: Call us at 800-853-2073 for a quote

## **Engine Specs**

Make: John Deere

Year: 2010 Hours: 100 Fuel: Diesel

**Fuel Tank Capacity** 

(Gallons): 210
Fuel Tank Type:
Double Wall Base

Model #: 5030HF285

Serial #:

PE5030L024080