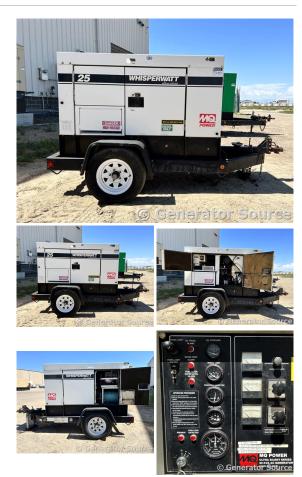

## Multiquip - 20 kW - FOR RENT

## Generator Set Specs

Unit#: 089368 Capacity: 20 kW Manufacturer: Multiquip Enclosure Type: Sound Attenuated Enclosure Mounted on Trailer **Voltage:** ROTARY SWITCH V Amps: 60.1 AMPS Hertz: 60 Hz Circuit Breaker Amps: 60 Phase: Voltage Selector Switch Location: Brighton, CO # of Leads: 12 Model #: DCA25USI Serial #: 8101699 Generator Weight LBS: 1500

## **Engine Specs**

Make: Isuzu Year: 2005 Hours: 7830 Fuel: Diesel Fuel Tank Capacity (Gallons): 41.7 Fuel Tank Type: Double Wall Base Model #: AA-4LE-2 Serial #: 189559

Price: Call us at 800-853-2073 for a quote