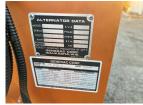

## **Generator Set Specs**

Unit#: 089361 Capacity: 200 kW Manufacturer: Generac Enclosure Type: Open Voltage: 120/208 V Amps: 693.9 AMPS

Hertz: 60 Hz

Circuit Breaker Amps: 800

Phase: Three-Phase Location: Brighton, CO

# of Leads: 12

Model #: 95AD2221-S Serial #: 2020464

**Generator Weight LBS: 6000** 

Price: Call us at 800-853-2073 for a quote

## **Engine Specs**

Make: Hino

Year: 1995 Hours: 665 Fuel: Diesel Fuel Tank Type: Double Wall Base Model #: E130 Serial #: A11142