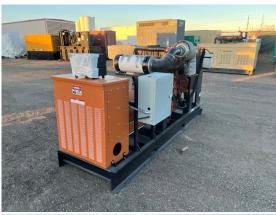

## **Generator Set Specs**

Unit#: 089361 Capacity: 200 kW Manufacturer: Generac Enclosure Type: Open Voltage: 120/208 V Amps: 693.9 AMPS

Hertz: 60 Hz

Circuit Breaker Amps: 800

Phase: Three-Phase Location: Brighton, CO

# of Leads: 12

Model #: 95AD2221-S Serial #: 2020464

**Generator Weight LBS: 6000** 

Price: Call us at 800-853-2073 for a quote

## **Engine Specs**

Make: Hino

Year: 1995 Hours: 665 Fuel: Diesel Fuel Tank Type: Double Wall Base Model #: E130 Serial #: A11142