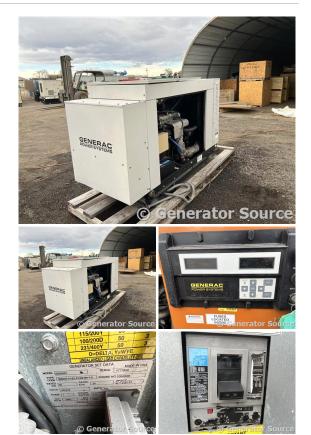

## Generac - 35 kW - JUST ARRIVED

## Generator Set Specs

Unit#: 089353 Capacity: 35 kW Manufacturer: Generac Enclosure Type: Sound Attenuated Enclosure Voltage: 120/240 V Amps: 146 AMPS Hertz: 60 Hz Circuit Breaker Amps: 175 Phase: Single-Phase Location: Brighton, CO # of Leads: 4 Model #: 4G645S4M Serial #: 4777850 Generator Weight LBS: 4000

## **Engine Specs**

Make: Mitshubishi Hours: 742 Fuel: Natural Gas Fuel Tank Type: Double Wall Model #: 4G64S4M Serial #: SCP4773

Price: Call us at 800-853-2073 for a quote