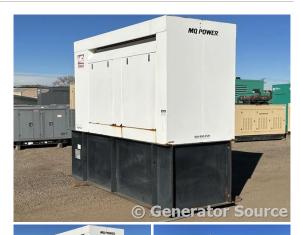

## Generator Set Specs

Unit#: 089339
Capacity: 80 kW
Manufacturer: Multiquip
Enclosure Type: Sound
Attenuated Enclosure
Voltage: 120/240 V

Amps: 333 AMPS Hertz: 60 Hz

Circuit Breaker Amps: 200 &

100

Phase: Single-Phase Location: Brighton, CO

# of Leads: 4

Model #: MQP801V Serial #: 688788

**Generator Weight LBS: 8000** 

Price: Call us at 800-853-2073 for a quote