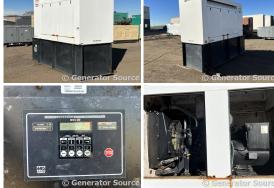

## Generator Set Specs

Unit#: 089339
Capacity: 80 kW
Manufacturer: Multiquip
Enclosure Type: Sound
Attenuated Enclosure
Voltage: 120/240 V

Amps: 333 AMPS Hertz: 60 Hz

Circuit Breaker Amps: 200 &

100

Phase: Single-Phase Location: Brighton, CO

# of Leads: 4

Model #: MQP801V Serial #: 688788

**Generator Weight LBS: 8000** 

Price: Call us at 800-853-2073 for a quote

## **Engine Specs**

Make: Iveco Year: 2007 Hours: 438 Fuel: Diesel

Fuel Tank Capacity

(Gallons): 440
Fuel Tank Type:

Double Wall Base

Model #: F4GE9485E Serial #: 3600-0432921