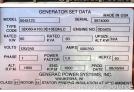

## **Generator Set Specs**

Unit#: 089334 Capacity: 60 kW

Manufacturer: Generac Enclosure Type: Open Voltage: 120/240 V Amps: 250 AMPS Hertz: 60 Hz

Circuit Breaker Amps: 200 &

100

Phase: Single-Phase Location: Brighton, CO

# of Leads: 6 Model #: 48123 Serial #: 3974000

**Generator Weight LBS: 3200** 

Price: Call us at 800-853-2073 for a quote

## **Engine Specs**

Make: Mitsubishi

Year: 2004 Hours: 292 Fuel: Diesel

**Fuel Tank Capacity** 

(Gallons): 210 Fuel Tank Type: Double Wall Base Model #: 4D34T Serial #: 4D34-

J96209