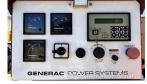

## **Generator Set Specs**

Unit#: 089334 Capacity: 60 kW

Manufacturer: Generac Enclosure Type: Open Voltage: 120/240 V Amps: 250 AMPS Hertz: 60 Hz

Circuit Breaker Amps: 200 &

100

Phase: Single-Phase Location: Brighton, CO

# of Leads: 6 Model #: 48123 Serial #: 3974000

**Generator Weight LBS: 3200** 

Price: Call us at 800-853-2073 for a quote