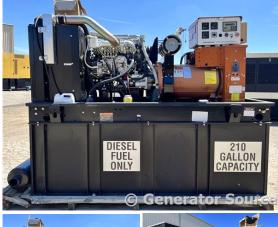

## **Generator Set Specs**

Unit#: 089334 Capacity: 60 kW

Manufacturer: Generac Enclosure Type: Open Voltage: 120/240 V Amps: 250 AMPS Hertz: 60 Hz

Circuit Breaker Amps: 200 &

100

Phase: Single-Phase Location: Brighton, CO

# of Leads: 6 Model #: 48123 Serial #: 3974000

**Generator Weight LBS: 3200** 

Price: Call us at 800-853-2073 for a quote

## **Engine Specs**

Make: Mitsubishi

Year: 2004 Hours: 292 Fuel: Diesel

**Fuel Tank Capacity** 

(Gallons): 210 Fuel Tank Type: Double Wall Base Model #: 4D34T Serial #: 4D34-

J96209