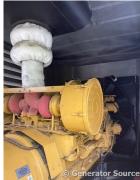

## **Engine Specs**

Make: Caterpillar Year: 2004 Hours: 2437 Fuel: Diesel

Fuel Tank Capacity (Gallons): 3500

Fuel Tank Type: Double Wall Base Model #: 3512 Serial #: 1KZ02119