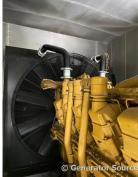

## **Engine Specs**

Make: Caterpillar Year: 2004 Hours: 2437 Fuel: Diesel

Fuel Tank Capacity (Gallons): 3500

Fuel Tank Type: Double Wall Base Model #: 3512 Serial #: 1KZ02119