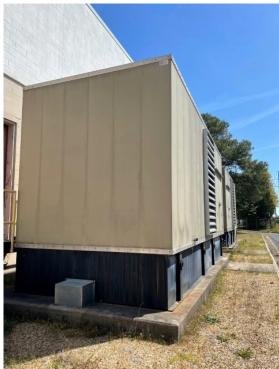

## **Generator Set Specs**

Unit#: 089330 Capacity: 1250 kW Manufacturer: Caterpillar Enclosure Type: Sound Attenuated Enclosure Voltage: 277/480 V Amps: 1880 AMPS

Circuit Breaker Amps: 2000

Phase: Three-Phase Location: Brighton, CO

# of Leads: 6 Model #: SR4B Serial #: 2GN01631

Hertz: 60 Hz

**Generator Weight LBS:** 55000

Price: Call us at 800-853-2073 for a quote

## **Engine Specs**

Make: Caterpillar Year: 2004 Hours: 2437 Fuel: Diesel

Fuel Tank Capacity (Gallons): 3500

Fuel Tank Type: Double Wall Base Model #: 3512 Serial #: 1KZ02119