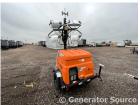

## **Generator Set Specs**

Unit#: 089328 Capacity: 6 kW

Manufacturer: Generac
Enclosure Type: Enclosure

Mounted on Trailer Voltage: 120/240 V Amps: 25 AMPS Hertz: 60 Hz

Phase: Single-Phase Location: Brighton, CO

Model #: MLT6S

**Serial #:** 3005782850

**Generator Weight LBS: 1310** 

Price: Call us at 800-853-2073 for a quote