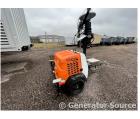

## **Engine Specs**

Make: Kubota Year: 2020 Hours: 48 Fuel: Diesel

Fuel Tank Capacity (Gallons): approx.

18

Fuel Tank Type:
Double Wall Base
Model #: D1005-BG-

EF02

**Serial #:** 1KD8269