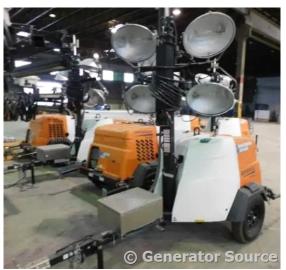

## **Generator Set Specs**

Unit#: 089328 Capacity: 6 kW

Manufacturer: Generac
Enclosure Type: Enclosure

Mounted on Trailer Voltage: 120/240 V Amps: 25 AMPS Hertz: 60 Hz

Phase: Single-Phase Location: Brighton, CO

Model #: MLT6S

**Serial #:** 3005782850

**Generator Weight LBS: 1310** 

Price: Call us at 800-853-2073 for a quote

## **Engine Specs**

Make: Kubota Year: 2020 Hours: 48 Fuel: Diesel

Fuel Tank Capacity (Gallons): approx.

18

Fuel Tank Type:
Double Wall Base
Model #: D1005-BG-

EF02

**Serial #:** 1KD8269