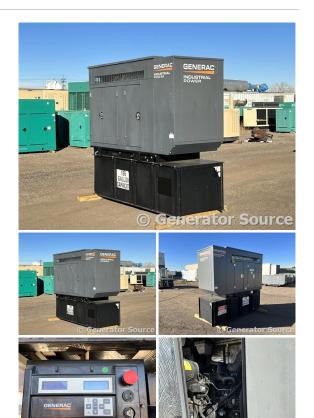

## **Generator Set Specs**

Unit#: 089325 Capacity: 20 kW Manufacturer: Generac Enclosure Type: Sound Attenuated Enclosure Voltage: 120/240 V Amps: 83.3 AMPS Hertz: 60 Hz Circuit Breaker Amps: 100 & 100 Phase: Single-Phase Location: Brighton, CO # of Leads: 6 Model #: 14829300300 Serial #: 2118522 Generator Weight LBS: 8000

## Engine Specs

Make: Generac Year: 2013 Hours: 15 Fuel: Diesel Fuel Tank Capacity (Gallons): 195 Fuel Tank Type: Double Wall Base Model #: Al400T-GEN1 Serial #: TR4W00131

Price: Call us at 800-853-2073 for a quote