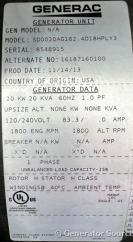

## Generator Set Specs

Unit#: 089322 Capacity: 20 kW Manufacturer: Generac Enclosure Type: Sound Attenuated Enclosure Voltage: 120/240 V Amps: 83.3 AMPS Hertz: 60 Hz Circuit Breaker Amps: 100 & 100 Phase: Single-Phase Location: Brighton, CO # of Leads: 6 Model #: SD0020AG162.4D18HPLY3 Serial #: 8548915 Generator Weight LBS: 8000

## **Engine Specs**

Make: Generac Year: 2013 Hours: 6 Fuel: Diesel Fuel Tank Capacity (Gallons): 195 Fuel Tank Type: Double Wall Base Model #: A2400T-GEN1 Serial #: TR4X00163