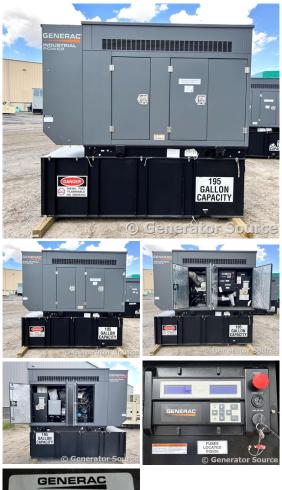

## Generator Set Specs

Unit#: 089322 Capacity: 20 kW Manufacturer: Generac Enclosure Type: Sound Attenuated Enclosure Voltage: 120/240 V Amps: 83.3 AMPS Hertz: 60 Hz Circuit Breaker Amps: 100 & 100 Phase: Single-Phase Location: Brighton, CO # of Leads: 6 Model #: SD0020AG162.4D18HPLY3 Serial #: 8548915 Generator Weight LBS: 8000

## **Engine Specs**

Make: Generac Year: 2013 Hours: 6 Fuel: Diesel Fuel Tank Capacity (Gallons): 195 Fuel Tank Type: Double Wall Base Model #: A2400T-GEN1 Serial #: TR4X00163