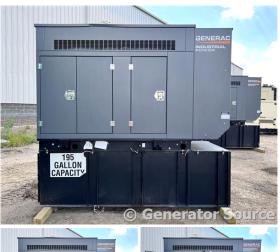

## **Generator Set Specs**

Unit#: 089321 Capacity: 20 kW

Manufacturer: Generac Enclosure Type: Sound Attenuated Enclosure Voltage: 120/240 V Amps: 83.3 AMPS

Hertz: 60 Hz

Circuit Breaker Amps: 100

**Phase:** Single-Phase **Location:** Brighton, CO

## **Engine Specs**

Make: Generac Year: 2013 Hours: 6

Fuel: Diesel

**Fuel Tank Capacity** 

(Gallons): 195
Fuel Tank Type:
Double Wall Base
Model #: A2400T-

GEN1

Serial #: TR4X00125