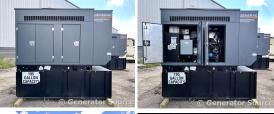

## **Generator Set Specs**

Unit#: 089321 Capacity: 20 kW

Manufacturer: Generac Enclosure Type: Sound Attenuated Enclosure Voltage: 120/240 V Amps: 83.3 AMPS

Hertz: 60 Hz

Circuit Breaker Amps: 100

**Phase:** Single-Phase **Location:** Brighton, CO

## **Engine Specs**

Make: Generac Year: 2013 Hours: 6

Fuel: Diesel

**Fuel Tank Capacity** 

(Gallons): 195
Fuel Tank Type:
Double Wall Base
Model #: A2400T-

GEN1

Serial #: TR4X00125