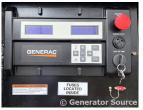

## **Generator Set Specs**

Unit#: 089321 Capacity: 20 kW

Manufacturer: Generac Enclosure Type: Sound Attenuated Enclosure Voltage: 120/240 V Amps: 83.3 AMPS

Hertz: 60 Hz

Circuit Breaker Amps: 100

**Phase:** Single-Phase **Location:** Brighton, CO