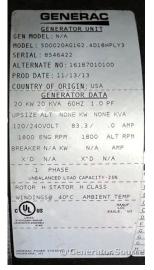

## **Generator Set Specs**

Unit#: 089321 Capacity: 20 kW

Manufacturer: Generac Enclosure Type: Sound Attenuated Enclosure Voltage: 120/240 V Amps: 83.3 AMPS

Hertz: 60 Hz

Circuit Breaker Amps: 100

**Phase:** Single-Phase **Location:** Brighton, CO

# of Leads: 6 Model #:

SD0020AG162.4D18HPLY3

**Serial #:** 8546422

**Generator Weight LBS: 8000** 

Price: Call us at 800-853-2073 for a quote

## **Engine Specs**

Make: Generac Year: 2013 Hours: 6

Fuel: Diesel

**Fuel Tank Capacity** 

(Gallons): 195
Fuel Tank Type:
Double Wall Base
Model #: A2400T-

GEN1

Serial #: TR4X00125