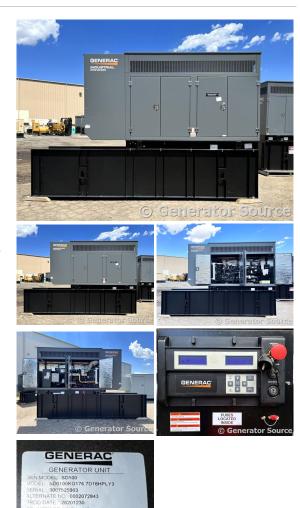

## Generac - 100 kW - JUST ARRIVED

## **Generator Set Specs**

Unit#: 089319 Capacity: 100 kW Manufacturer: Generac **Enclosure Type:** Sound Attenuated Enclosure Voltage: 277/480 V Amps: 150 AMPS Hertz: 60 Hz Circuit Breaker Amps: 175 & 175 Phase: Three-Phase Location: Brighton, CO # of Leads: 12 Model #: SD0100 Serial #: 3007525903 Generator Weight LBS: 10000

## **Engine Specs**

Make: FPT Year: 2020 Hours: 4 Fuel: Diesel **Fuel Tank Capacity** (Gallons): 210 Fuel Tank Type: **Double Wall Base** Model #: 4GE9685A -J602 Serial #: 1799844

US GENERATOR DATA 125 KVA ALT 130