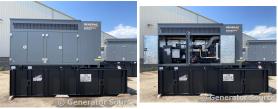

## Generator Set Specs

Unit#: 089318
Capacity: 100 kW
Manufacturer: Generac
Enclosure Type: Sound
Attenuated Enclosure
Voltage: 277/480 V
Amps: 150 AMPS
Hertz: 60 Hz

Circuit Breaker Amps: 175 &

175

Phase: Three-Phase Location: Brighton, CO

# of Leads: 12 Model #: SD0100 Serial #: 3007525900

**Generator Weight LBS: 10000** 

Price: Call us at 800-853-2073 for a quote

## **Engine Specs**

Make: FPT Year: 2020 Hours: 4 Fuel: Diesel

**Fuel Tank Capacity** 

(Gallons): 210
Fuel Tank Type:
Double Wall Base

Model #:

F4GE9685A-3602 **Serial #:** 1799838