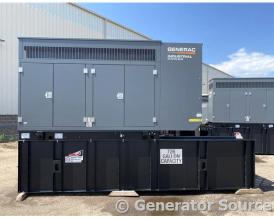

## Generator Set Specs

Unit#: 089318
Capacity: 100 kW
Manufacturer: Generac
Enclosure Type: Sound
Attenuated Enclosure
Voltage: 277/480 V
Amps: 150 AMPS
Hertz: 60 Hz

Circuit Breaker Amps: 175 &

175

Phase: Three-Phase Location: Brighton, CO

# of Leads: 12 Model #: SD0100 Serial #: 3007525900

**Generator Weight LBS: 10000** 

Price: Call us at 800-853-2073 for a quote

## **Engine Specs**

Make: FPT Year: 2020 Hours: 4 Fuel: Diesel

**Fuel Tank Capacity** 

(Gallons): 210
Fuel Tank Type:
Double Wall Base

Model #:

F4GE9685A-3602 **Serial #:** 1799838