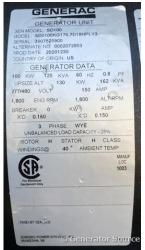

## Generator Set Specs

Unit#: 089318
Capacity: 100 kW
Manufacturer: Generac
Enclosure Type: Sound
Attenuated Enclosure
Voltage: 277/480 V
Amps: 150 AMPS
Hertz: 60 Hz

Circuit Breaker Amps: 175 &

175

Phase: Three-Phase Location: Brighton, CO

# of Leads: 12 Model #: SD0100 Serial #: 3007525900

**Generator Weight LBS: 10000** 

Price: Call us at 800-853-2073 for a quote

## **Engine Specs**

Make: FPT Year: 2020 Hours: 4 Fuel: Diesel

**Fuel Tank Capacity** 

(Gallons): 210
Fuel Tank Type:
Double Wall Base

Model #:

F4GE9685A-3602 **Serial #:** 1799838