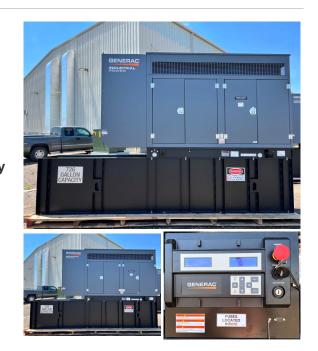

## Generac - 100 kW - JUST ARRIVED

## Generator Set Specs

Unit#: 089317 Capacity: 100 kW Manufacturer: Generac **Enclosure Type:** Sound Attenuated Enclosure Voltage: 277/480 V Amps: 150 AMPS Hertz: 60 Hz Circuit Breaker Amps: 175 & 175 Phase: Three-Phase Location: Brighton, CO # of Leads: 12 Model #: SD0100 Serial #: 3007525899 Generator Weight LBS: 10000

## **Engine Specs**

Make: FPT Year: 2020 Hours: 4 Fuel: Diesel Fuel Tank Capacity (Gallons): 210 Fuel Tank Type: Double Wall Base Model #: F4GE9685A-3602 Serial #: 1799839

Price: Call us at 800-853-2073 for a quote