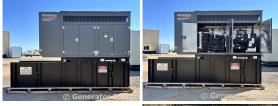

## Generac - 100 kW - JUST ARRIVED

## **Generator Set Specs**

Unit#: 089316
Capacity: 100 kW
Manufacturer: Generac
Enclosure Type: Sound
Attenuated Enclosure
Voltage: 277/480 V
Amps: 150 AMPS
Hertz: 60 Hz

Circuit Breaker Amps: 175 &

175

Phase: Three-Phase Location: Brighton, CO

# of Leads: 12 Model #: SD0100 Serial #: 3004535342

**Generator Weight LBS: 10000** 

Price: Call us at 800-853-2073 for a quote

## **Engine Specs**

Make: FPT Year: 2019 Hours: 5 Fuel: Diesel

**Fuel Tank Capacity** 

(Gallons): 726
Fuel Tank Type:
Double Wall Base

Model #:

F4GE9685A-3602 Serial #: 1614978