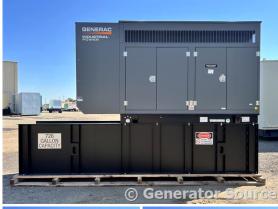

## Generac - 100 kW - JUST ARRIVED

## **Generator Set Specs**

Unit#: 089316
Capacity: 100 kW
Manufacturer: Generac
Enclosure Type: Sound
Attenuated Enclosure
Voltage: 277/480 V
Amps: 150 AMPS
Hertz: 60 Hz

Circuit Breaker Amps: 175 &

175

Phase: Three-Phase Location: Brighton, CO

# of Leads: 12 Model #: SD0100 Serial #: 3004535342

**Generator Weight LBS: 10000** 

Price: Call us at 800-853-2073 for a quote

## **Engine Specs**

Make: FPT Year: 2019 Hours: 5 Fuel: Diesel

**Fuel Tank Capacity** 

(Gallons): 726
Fuel Tank Type:
Double Wall Base

Model #:

F4GE9685A-3602 Serial #: 1614978