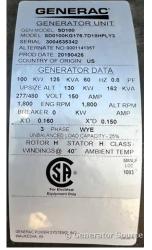

## **Generator Set Specs**

Unit#: 089316
Capacity: 100 kW
Manufacturer: Generac
Enclosure Type: Sound
Attenuated Enclosure
Voltage: 277/480 V
Amps: 150 AMPS
Hertz: 60 Hz

Circuit Breaker Amps: 175 &

175

Phase: Three-Phase Location: Brighton, CO

# of Leads: 12 Model #: SD0100 Serial #: 3004535342

**Generator Weight LBS: 10000** 

Price: Call us at 800-853-2073 for a quote

## **Engine Specs**

Make: FPT Year: 2019 Hours: 5 Fuel: Diesel

**Fuel Tank Capacity** 

(Gallons): 726
Fuel Tank Type:
Double Wall Base

Model #:

F4GE9685A-3602 Serial #: 1614978