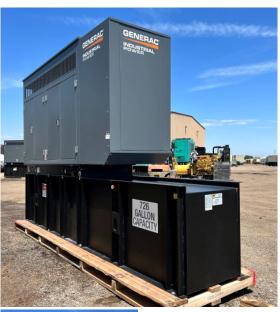

## Generac - 100 kW - JUST ARRIVED

## **Generator Set Specs**

Unit#: 089313
Capacity: 100 kW
Manufacturer: Generac
Enclosure Type: Sound
Attenuated Enclosure
Voltage: 277/480 V
Amps: 150 AMPS

Circuit Breaker Amps: 175 &

175

Hertz: 60 Hz

Phase: Three-Phase Location: Brighton, CO

# of Leads: 12 Model #: SD0100 Serial #: 3004527085

**Generator Weight LBS: 10000** 

Price: Call us at 800-853-2073 for a quote

## **Engine Specs**

Make: FPT

Year: 2019
Hours: 4
Fuel: Diesel
Fuel Tank Capacity
(Gallons): 210
Fuel Tank Type:
Double Wall Base
Model #: 4GE9685A

-3602

**Serial #:** 1636684