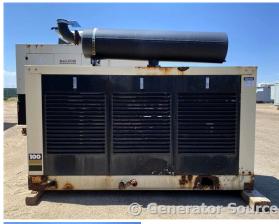

## Kohler - 100 kW - JUST ARRIVED

## **Generator Set Specs**

Unit#: 089308 Make: Ford Capacity: 100 kW **Year:** 1999 Manufacturer: Kohler **Hours: 847** 

**Enclosure Type:** Weatherproof

**Enclosure** 

Voltage: 277/480 V

Hertz: 60 Hz

Circuit Breaker Amps: 125 &