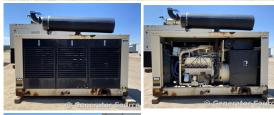

## **Generator Set Specs**

Unit#: 089308 Make: Ford Capacity: 100 kW **Year:** 1999 Manufacturer: Kohler **Hours: 847** 

**Enclosure Type:** Weatherproof

**Enclosure** 

Voltage: 277/480 V

Hertz: 60 Hz

Circuit Breaker Amps: 125 &

## **Engine Specs**

Fuel: Natural Gas **Fuel Tank Type:** 

Double Wall Model #:

LSG875I6005A

Serial #: 1906210498