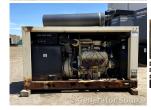

## **Engine Specs**

Fuel: Natural Gas **Fuel Tank Type:** 

Double Wall Model #:

LSG875I6005A

Serial #: 1906210498