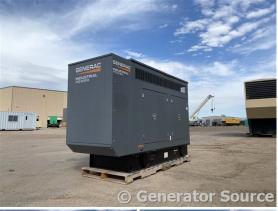

## **Generator Set Specs**

Unit#: 089306 Capacity: 60 kW

Manufacturer: Generac Enclosure Type: Sound

Attenuated Enclosure Voltage: 120/240 V Amps: 250 AMPS

Hertz: 60 Hz Circuit Breaker Amps: 100 &

200

Phase: Single-Phase Location: Brighton, CO

# of Leads: 6 Model #: SG60

**Serial #:** 3003366553

Generator Weight LBS: 3000 Generator Dimensions: 111 X

40 X 76 1/4

Price: Call us at 800-853-2073 for a quote

## **Engine Specs**

Make: Generac Year: 2018 Hours: 1

Fuel: Natural Gas Fuel Tank Type:

Double Wall

Model #: 6P680 AA Serial #: E172A

120618 1630132