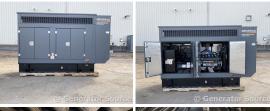

## **Generator Set Specs**

Unit#: 089306 Capacity: 60 kW

Manufacturer: Generac Enclosure Type: Sound

Attenuated Enclosure Voltage: 120/240 V Amps: 250 AMPS

Hertz: 60 Hz Circuit Breaker Amps: 100 &

200

Phase: Single-Phase Location: Brighton, CO

# of Leads: 6 Model #: SG60

**Serial #:** 3003366553

Generator Weight LBS: 3000 Generator Dimensions: 111 X

40 X 76 1/4

Price: Call us at 800-853-2073 for a quote

## **Engine Specs**

Make: Generac Year: 2018 Hours: 1

Fuel: Natural Gas Fuel Tank Type:

Double Wall

Model #: 6P680 AA Serial #: E172A

120618 1630132