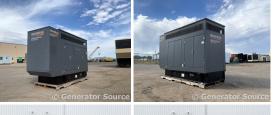

## **Generator Set Specs**

Unit#: 089306 Capacity: 60 kW

Manufacturer: Generac Enclosure Type: Sound

Attenuated Enclosure Voltage: 120/240 V Amps: 250 AMPS

Hertz: 60 Hz Circuit Breaker Amps: 100 &

200

Phase: Single-Phase Location: Brighton, CO

# of Leads: 6 Model #: SG60

**Serial #:** 3003366553

Generator Weight LBS: 3000 Generator Dimensions: 111 X

40 X 76 1/4

Price: Call us at 800-853-2073 for a quote

## **Engine Specs**

Make: Generac Year: 2018 Hours: 1

Fuel: Natural Gas Fuel Tank Type:

Double Wall

Model #: 6P680 AA Serial #: E172A

120618 1630132