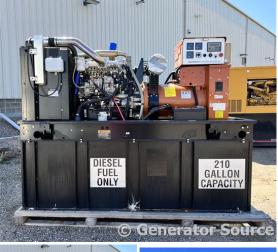

## **Generator Set Specs**

Unit#: 089285 Make: Mitsubishi Capacity: 60 kW Year: 2005 Manufacturer: Generac **Hours: 996** Fuel: Diesel Enclosure Type: Open

Voltage: 120/240 V **Fuel Tank Capacity Amps:** 500/250 AMPS (Gallons): 210

Fuel Tank Type: Circuit Breaker Amps: 200/100 Double Wall Base Phase: Single-Phase Model #: 4D34-T Serial #: 4D34-Location: Brighton, CO

# of Leads: 4 K26728

Model #: 48123 Serial #: 4092837

Hertz: 60 Hz

**Generator Weight LBS: 6000 Generator Dimensions:** 100 x

43 x 81

Price: Call us at 800-853-2073 for a quote