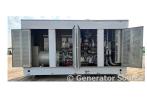

## **Engine Specs**

Make: Detroit
Hours: 500
Fuel: Diesel
Fuel Tank Type:
Double Wall Base

Model #: 9163-7305

Serial #:

16E0006811