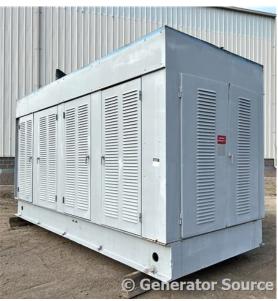

## Detroit - 1000 kW - JUST ARRIVED

## **Generator Set Specs**

Unit#: 089267
Capacity: 1000 kW
Manufacturer: Detroit

**Enclosure Type:** Weatherproof

Enclosure

**Voltage:** 277/480 V **Amps:** 1504 AMPS

Hertz: 60 Hz

**Phase:** Three-Phase **Location:** Brighton, CO