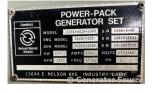

## **Generator Set Specs**

Unit#: 089267
Capacity: 1000 kW
Manufacturer: Detroit

**Enclosure Type:** Weatherproof

Enclosure

**Voltage:** 277/480 V **Amps:** 1504 AMPS

Hertz: 60 Hz

**Phase:** Three-Phase **Location:** Brighton, CO

# of Leads: 4

Model #: 682-FDR8080 Serial #: LM-94855-2

**Generator Weight LBS: 12000** 

Price: Call us at 800-853-2073 for a quote

## **Engine Specs**

Make: Detroit
Hours: 500
Fuel: Diesel
Fuel Tank Type:
Double Wall Base

Model #: 9163-7305

Serial #:

16E0006811