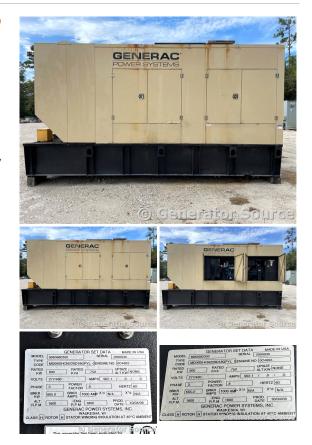

## Generator Set Specs

Unit#: 089254
Capacity: 600 kW
Manufacturer: Generac
Enclosure Type: Sound
Attenuated Enclosure
Voltage: 277/480 V
Amps: 902.1 AMPS

Circuit Breaker Amps: 1000

Phase: Three-Phase Location: Jacksonville, FL

# of Leads: 10

Hertz: 60 Hz

Model #: 6967170800 Serial #: 2090930

Generator Weight LBS: 25000 Generator Dimensions: 285" L

X 71" W X 121" H

## **Engine Specs**

Make: Daewoo Year: 2006 Hours: 430 Fuel: Diesel Fuel Tank Capacity

(Gallons): 1000

Fuel Tank Type: Double Wall Base Model #: P222LE

Serial #: EAYOA60045

Price: Call us at 800-853-2073 for a quote