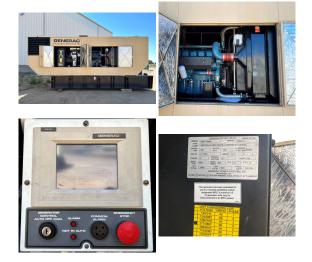

## Generator Set Specs

Unit#: 089250 Capacity: 500 kW Manufacturer: Generac Enclosure Type: Sound Attenuated Enclosure Voltage: 277/480 V Amps: 751 AMPS Hertz: 60 Hz Circuit Breaker Amps: 800 Phase: Three-Phase Location: Brighton, CO # of Leads: 4 Model #: MD0500 Serial #: 2090719 Generator Weight LBS: 30000 Generator Dimensions: 282 x 71 x 120

## **Engine Specs**

Make: Doosan Year: 2006 Hours: 408 Fuel: Diesel Fuel Tank Capacity (Gallons): 1026 Fuel Tank Type: Double Wall Base Model #: P180LE Serial #: EAS0C600615

×

×

Price: Call us at 800-853-2073 for a quote