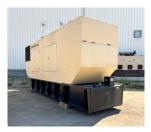

## Generac - 500 kW - JUST ARRIVED

## Generator Set Specs

Unit#: 089250 Capacity: 500 kW Manufacturer: Generac Enclosure Type: Sound Attenuated Enclosure Voltage: 277/480 V Amps: 751 AMPS Hertz: 60 Hz Circuit Breaker Amps: 800 Phase: Three-Phase Location: Brighton, CO # of Leads: 4 Model #: MD0500 Serial #: 2090719 Generator Weight LBS: 30000 Generator Dimensions: 282 x 71 x 120